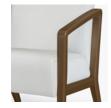

Steel Reinforced

Our patented steelreinforced joint system uses over 20 pieces of steel in most Kwalu chairs. Stop ongoing and costly furniture replacement.

Visible Cleanout

Cleanout is incorporated behind the seat cushion to prevent buildup of debris while providing a clean look.