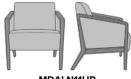

Number of Seats

Choose from 3 seat styles - lounge chair, love seat, and sofa.

**Optional Closed Arm Panels** 

Available with or without upholstered arm panels.