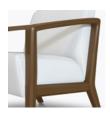

#### Faceted-Edge Frame Detailing

The outside face of the chair frame showcases faceted-edge detailing reminiscent of hand-crafted wood workmanship.

**Durable Finish** 

Kwalu's solid surface (1/8" thick) proprietary finish doesn't have any of the drawbacks of wood. The frames are moisture impervious, graffiti-resistant, easy to clean and maintenance-free.