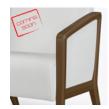

Number of Seats

Choose from 3 seat styles - lounge chair, love seat, and sofa.

**Optional Closed Arm Panels** 

Available with or without upholstered arm panels.