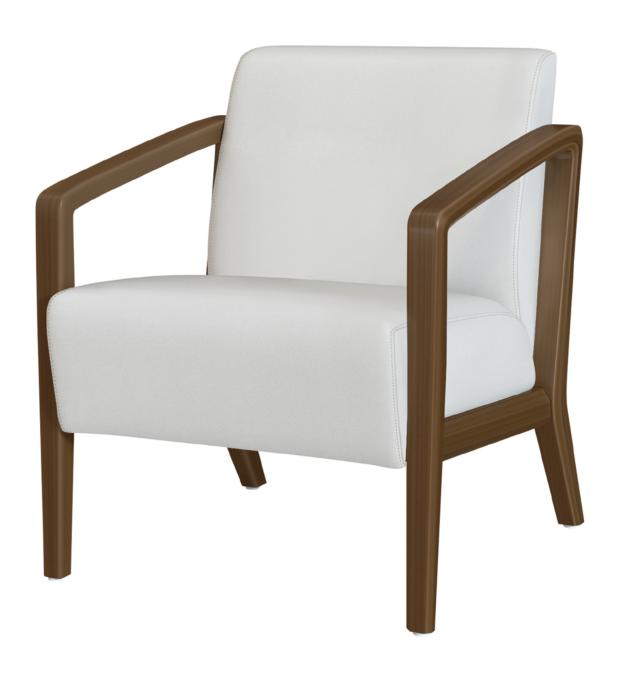

## modena Lounge

Modern luxury displayed to perfection in the design of the Modena Lounge collection. The angle of the thickly cushioned seat provides extra support for calves and knees. This is a most comfortable seat in a reception or lobby. Another standout feature is the unique tapered and faceted edged shape of the arm and leg combo. The Modena Collection includes a Lounge, Loveseat and Sofa.

Model: MDALN11 27.5W 29.25D 32.5H 23SW 19SD 18.5SH 26AH

#### Faceted-Edge Frame Detailing

The outside face of the chair frame showcases faceted-edge detailing reminiscent of hand-crafted wood workmanship.

**Durable Finish** 

Kwalu's solid surface (1/8" thick) proprietary finish doesn't have any of the drawbacks of wood. The frames are moisture impervious, graffiti-resistant, easy to clean and maintenance-free.