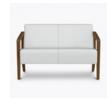

## modena Lounge

Modern luxury displayed to perfection in the design of the Modena Lounge collection. The angle of the thickly cushioned seat provides extra support for calves and knees. This is a most comfortable seat in a reception or lobby. Another standout feature is the unique tapered and faceted edged shape of the arm and leg combo. The Modena Collection includes a Lounge, Loveseat and Sofa.

Number of Seats

Choose from 3 seat styles - lounge chair, love seat, and sofa.

**Optional Closed Arm Panels** 

Available with or without upholstered arm panels.