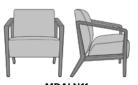

## modena Lounge

Modern luxury displayed to perfection in the design of the Modena Lounge collection. The angle of the thickly cushioned seat provides extra support for calves and knees. This is a most comfortable seat in a reception or lobby. Another standout feature is the unique tapered and faceted edged shape of the arm and leg combo. The Modena Collection includes a Lounge, Loveseat and Sofa.

Model: MDALN11 27.5W 29.25D 32.5H 23SW 19SD 18.5SH 26AH