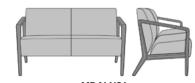

Number of Seats

Choose from 3 seat styles - lounge chair, love seat, and sofa.

**Optional Closed Arm Panels** 

Available with or without upholstered arm panels.

### Statement of Line

MDALN11 27.5W 29.25D 32.5H 26AH

MDALN11UP

27.5W 29.25D 32.5H 26AH

MDALN21 50.5W 29.25D 32.5H 26AH

73.5W 29.25D 32.5H 26AH