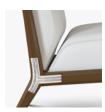

#### Faceted-Edge Frame Detailing

The outside face of the chair frame showcases faceted-edge detailing reminiscent of hand-crafted wood workmanship.

**Durable Finish** 

Kwalu's solid surface (1/8" thick) proprietary finish doesn't have any of the drawbacks of wood. The frames are moisture impervious, graffiti-resistant, easy to clean and maintenance-free.

Steel Reinforced

Our patented steelreinforced joint system uses over 20 pieces of steel in most Kwalu chairs. Stop ongoing and costly furniture replacement.

Visible Cleanout

Cleanout is incorporated behind the seat cushion to prevent buildup of debris while providing a clean look.