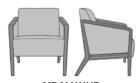

Number of Seats

Choose from 3 seat styles - lounge chair, love seat, and sofa.

**Optional Closed Arm Panels** 

Available with or without upholstered arm panels.