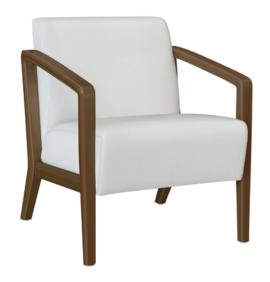

## modena Lounge

Modern luxury displayed to perfection in the design of the Modena Lounge collection. The angle of the thickly cushioned seat provides extra support for calves and knees. This is a most comfortable seat in a reception or lobby. Another standout feature is the unique tapered and faceted edged shape of the arm and leg combo. The Modena Collection includes a Lounge, Loveseat and Sofa.

Model: MDALN11 27.5W 29.25D 32.5H 23SW 19SD 18.5SH 26AH